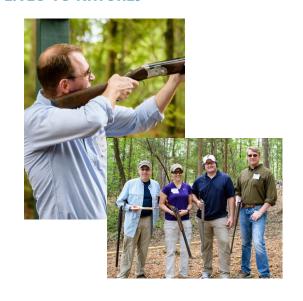

### **CLAYS FOR CONSERVATION 2021**

Thursday, April 22, 2021 (Inclement weather date April 28) 8 AM-1 PM
Meadow Wood Farm | Waxhaw, NC

Presented by

Our region is growing at an unprecedented rate, making the preservation of wildlife habitat a key concern. To highlight this as one of Catawba Lands Conservancy's most critical focus areas, we are hosting our 6th annual sporting clays tournament and fundraiser. The 2020 tournament raised more than \$72,000 for local land and water conservation!

#### **EVENT DETAILS**

Whether you are brand new or a veteran to sporting clays, all are welcome for an enjoyable morning out on the land! Loaner guns are available, but may be limited to 1 per team. Social distancing and additional safety measures will be in place to ensure a safe event.

This half-day tournament includes:

- 50 Clay Course
- 50 Clay Flurry
- Breakfast

- Boxed BBQ Lunch
- Refreshments
- Participant Gift